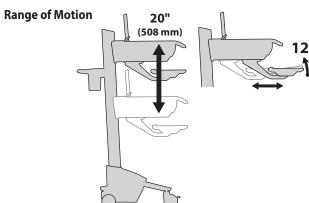

## **Dimensions**

Open Worksurface 0 lbs (0 kg)

© 2014 Ergotron, Inc. rev. 05/15/2019 DIM-SV4X-EMR-NORO Content is subject to change without notification

| Americas Sales and<br>Corporate Headquarter                                                    | EMEA Sales                                                                                 | APAC Sales                                                           | Worldwide OEM Sales                       |
|------------------------------------------------------------------------------------------------|--------------------------------------------------------------------------------------------|----------------------------------------------------------------------|-------------------------------------------|
| 5t. Paul, MN USA<br>800) 888-8458<br>+1-651-681-7600<br>www.ergotron.com<br>sales@ergotron.com | Amersfoort, The Netherlands<br>+3133 45 45 600<br>www.ergotron.com<br>info.eu@ergotron.com | Tokyo, Japan<br>www.ergotron.com<br>apaccustomerservice@ergotron.com | www.ergotron.com<br>info.oem@ergotron.com |