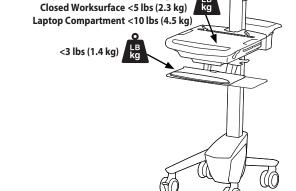

## **Dimensions**

Open Worksurface 0 lbs (0 kg)

© 2014 Ergotron, Inc. rev. 05/15/2019 DIM-SV4X-EMR-NORO Content is subject to change without notification

| Americas Sales and<br>Corporate Headquarter                                                    | EMEA Sales                                                                                 | APAC Sales                                                           | Worldwide OEM Sales                       |
|------------------------------------------------------------------------------------------------|--------------------------------------------------------------------------------------------|----------------------------------------------------------------------|-------------------------------------------|
| 5t. Paul, MN USA<br>800) 888-8458<br>+1-651-681-7600<br>www.ergotron.com<br>sales@ergotron.com | Amersfoort, The Netherlands<br>+3133 45 45 600<br>www.ergotron.com<br>info.eu@ergotron.com | Tokyo, Japan<br>www.ergotron.com<br>apaccustomerservice@ergotron.com | www.ergotron.com<br>info.oem@ergotron.com |