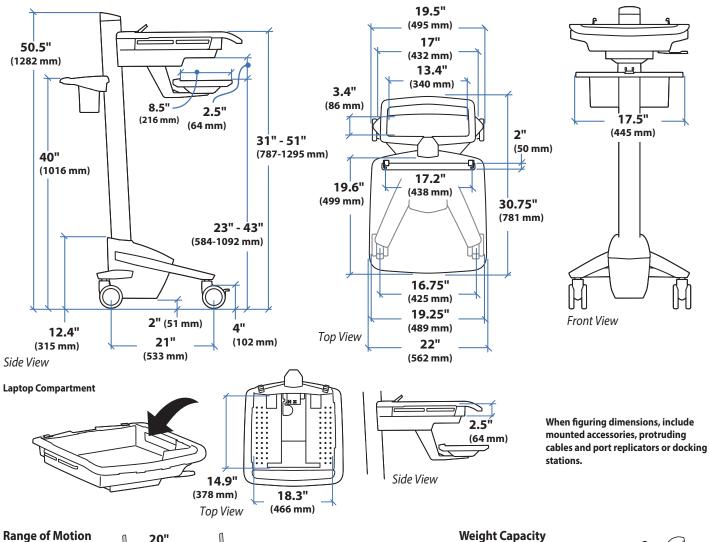

## **Dimensions**

Open Worksurface 0 lbs (0 kg)

© 2014 Ergotron, Inc. rev. 05/15/2019 DIM-SV4X-EMR-NORO Content is subject to change without notification

| Americas Sales and<br>Corporate Headquarter                                                    | EMEA Sales                                                                                 | APAC Sales                                                           | Worldwide OEM Sales                       |
|------------------------------------------------------------------------------------------------|--------------------------------------------------------------------------------------------|----------------------------------------------------------------------|-------------------------------------------|
| 5t. Paul, MN USA<br>800) 888-8458<br>+1-651-681-7600<br>www.ergotron.com<br>sales@ergotron.com | Amersfoort, The Netherlands<br>+3133 45 45 600<br>www.ergotron.com<br>info.eu@ergotron.com | Tokyo, Japan<br>www.ergotron.com<br>apaccustomerservice@ergotron.com | www.ergotron.com<br>info.oem@ergotron.com |