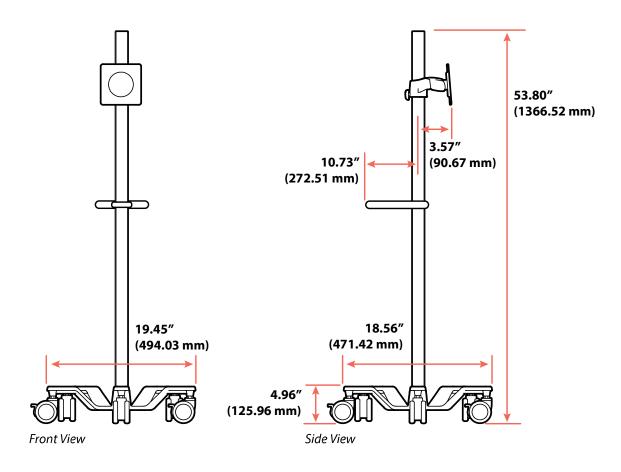

# ergotron®





#### Range of Motion:



#### Rotate - Portrait/Landscape



Dimensions:



© 2020 Ergotron, Inc. rev. 09/14/2020 DIM-SVpolecart Content is subject to change without notification

| Americas Sales and<br>Corporate Headquarter                                                           | EMEA Sales                                                                                  | APAC Sales                                                                | Worldwide OEM Sales                       |
|-------------------------------------------------------------------------------------------------------|---------------------------------------------------------------------------------------------|---------------------------------------------------------------------------|-------------------------------------------|
| St. Paul, MN USA<br>(800) 888-8458<br>+1-651-681-760